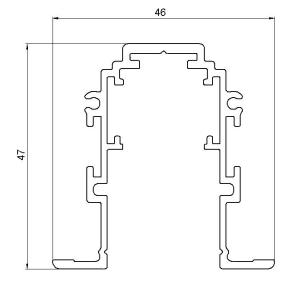

### Application

- •Decorative
- •Art gallery
- •Hotel
- •Office
- •House

Dimensions: 4000 x 47 x 46 mm Max voltage: 48 V, 10 A Max wattage: 200 W Weight: 4 kg

### Mounting and installation

Ceiling or wall-recessed. Direct and corner joints are available. Free standing recessed and fix with screw **Cut-out diameters: 37 mm** 